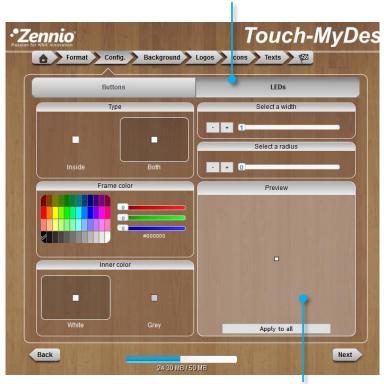

It is also possible to modify the LED indicators appearance. In this case, the LED inner colour only can be white or grey.

In this area a preview of the button design will be shown

You can remove the buttons design and LED indicators just by drag and drop them out of the design area, but take into account that deleting a LED indicator from the design means to remove it physically from the TMD device. Not deleted LED are highlighted in yellow with a green halo. LED can be deleted only in this "Configuration" Tab.