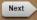

#### Select the suitable icon for each button

Select the **size**, **colour** and **icon** that suits better the function of each button. Then, drag and drop the icon to the design area.

Note that you can add your own icons importing them as Logos in pre previous tab "Logo".