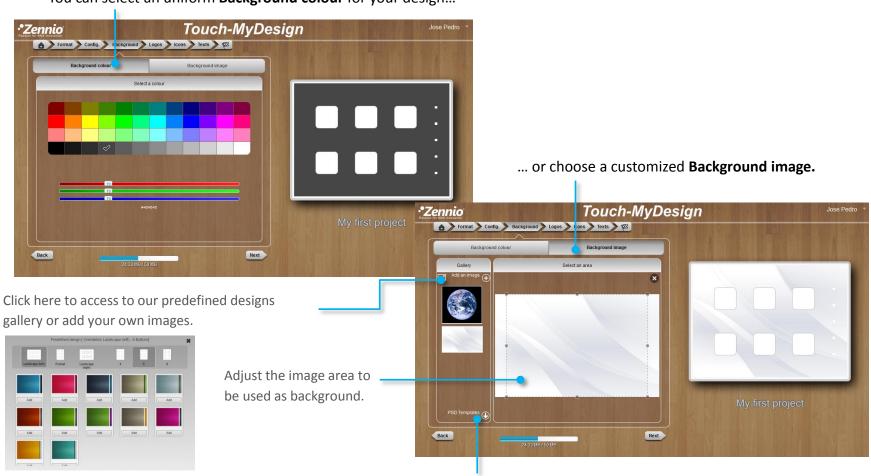

#### Select the background for your design

You can select an uniform Background colour for your design...

You can create the whole design using a design software and import the result as a background image. Use the PSD templates in this process as a reference of dimension and position of TMD buttons.