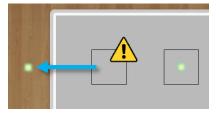

It is also possible to modify the LED indicators appearance. In this case, the LED inner colour only can be white or grey.

In this area a preview of the button design will be shown

You can remove the buttons design and LED indicators just by drag and drop them out of the design area, but take into account that deleting a LED indicator from the design means to remove it physically from the TMD device. Not deleted LED are highlighted in yellow with a green halo. LED can be deleted only in this "Configuration" Tab.