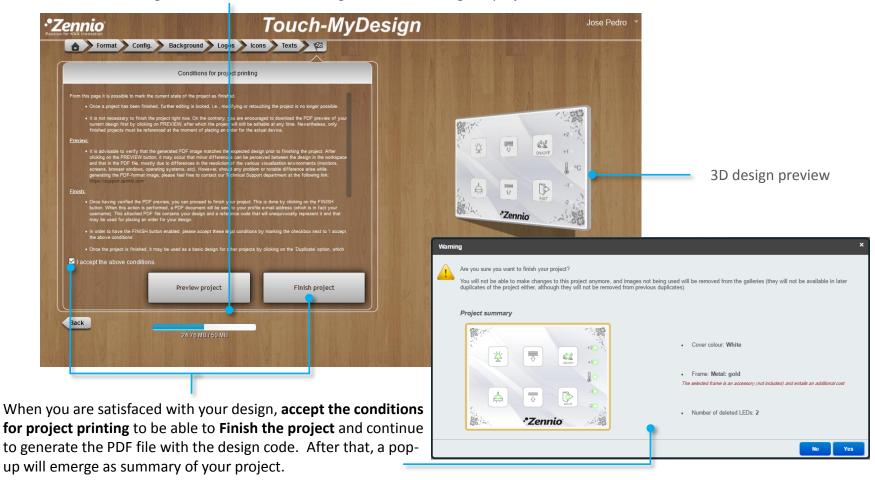

### 10 Make your TMD real

Congratulations!! You have finished your TMD design.

A PDF will be generated with the instructions to place your order, and what it's more important, your design code.

You will receive an email with this PDF document and the instructions to place your order.