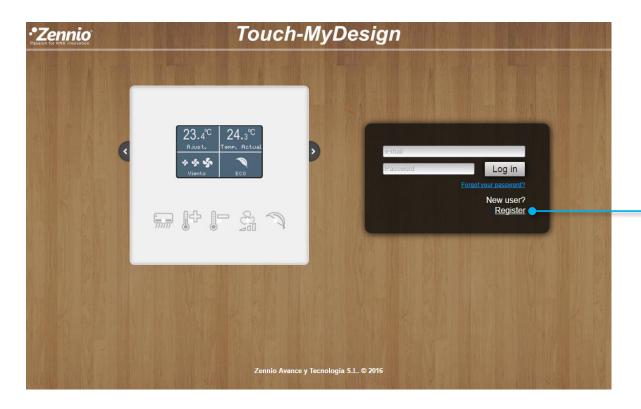

#### Register into the web application

Access the on-line application to design TMD: <a href="http://tmd.zennioapps.com">http://tmd.zennioapps.com</a>

**Click** on **Register** and fill the form.

The on-line application will send you a verification link to the specified email address so that you can validate your account. Check your Spam inbox if you cannot find the verification email.

Now you can access the on-line application with your **Email** and **Password**.