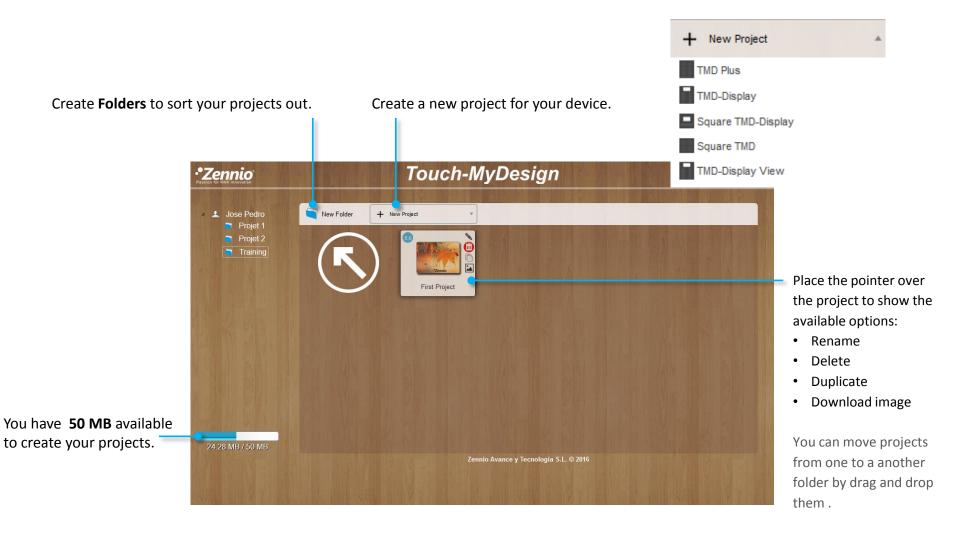

#### 2 Sort your ideas out

Set a name for your project and click on the project icon to start creating your design.