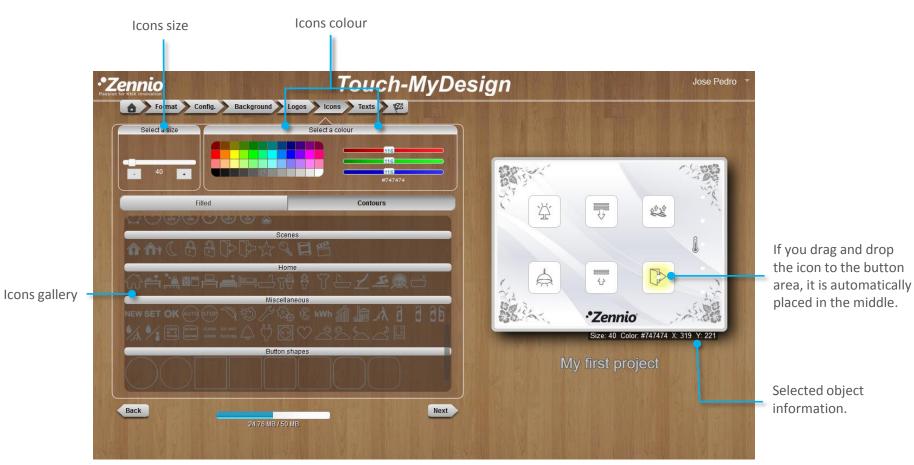

#### Include texts to complete your design

Select the **Font type**, **size** and **colour** and complete your design with your own texts and labels.

Click on the arrow or press Enter key to add the text to the design area.