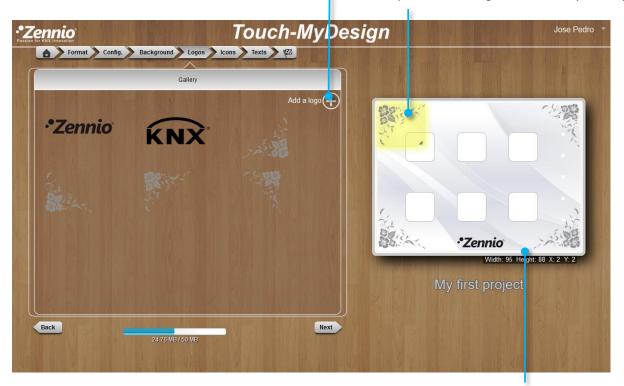

#### Make your design unique

Add your company logo, customized icons or decorative element to your design.

Click here to add your own images.

Drag and drop the image to your design area and adjust its size. Use the arrows of your keyboard to place the image in a more specific position.

Remove the elements dragging and dropping them out of the design area.