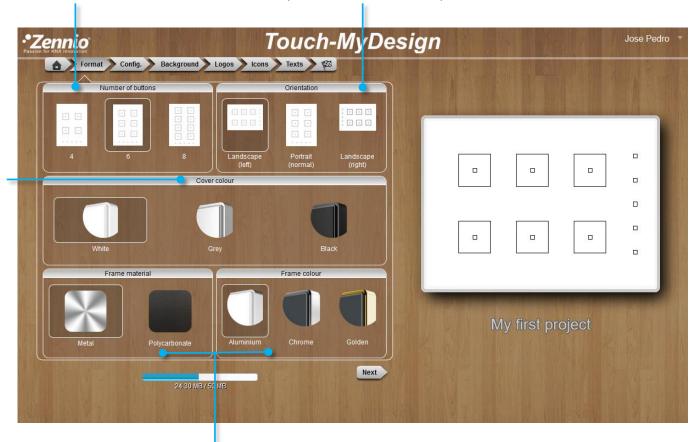

#### It is time for important decision making

#### Select the number of main buttons

Set the orientation of your TMD

- Option for TMD-Plus and Square TMD

- Option for TMD-Plus and Square TMD

Choose the **Cover colour** that fits the best to your design.

Select the frame you want for your TMD. The available options may vary depending on the selected TMD and it can affect the final product cost.

When choosing as material "Policarbonate" the colour frame will be the selected one for the cover.