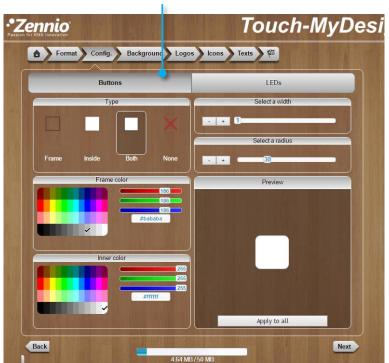

# Define the design of your TMD buttons

Configure the buttons appearance. It is possible to define a frame for the button, selecting shape and colour. Even a colour to fill the button.

Create round borders selecting a 100-size radius.

It is also possible to modify the LED indicators appearance. In this case, the LED inner colour only can be white or grey.

In this area a preview of the button design will be shown

You can remove the buttons design and LED indicators just by drag and drop them out of the design area, but take into account that deleting a LED indicator from the design means to remove it physically from the TMD device. Not deleted LED are highlighted in yellow with a green halo. LED can be deleted only in this "Configuration" Tab.