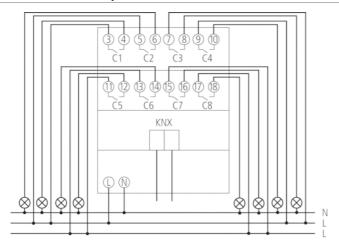

| Potential-free                                                                           |
| Switching of various phases                             | Possible                                                                                 |
| Suitable for SELV                                       | Yes if all channels switch at SELV                                                       |
| C load                                                  | _                                                                                        |

Article number: 4940220

| Туре                | Module FIX1  |
|---------------------|--------------|
| Ambient temperature | -5 °C +45 °C |
| Type of protection  | IP 20        |
| Protection class    | II           |

## **Connection example**