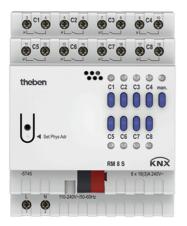

Article number: 4940220

RM 8 S KNX Article number: 4940220

## **Description**

- 8-way switching actuator FIX1
- LED switching status display for each channel
- Manual operation on device (even without bus connection)
- Adjustable characteristics: e.g. switching, delayed switching, pulse function
- Links, type of contact (NC contact/NO contact) and participation in central commands such as continuous On, continuous Off, central switching and save/call up scene
- Switching functions: On/Off, pulse, On/Off delay, staircase light with warning
- Logical links: e.g. lock, AND, release, OR