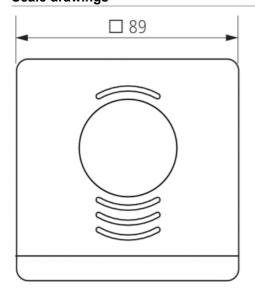

|
| Measuring range temperature | -5 °C +45 °C                                                          |
| Setting range temperature   | +10 °C +30 °C                                                         |
| Contact voltage             | 5 V Internal provided                                                 |
| Contact current             | 0,5 mA                                                                |
| Number of inputs            | 4                                                                     |
| Type of protection          | IP 20                                                                 |
| Protection class            | III according to EN 60 730-1                                          |

# Scale drawings





Article number: 7189210

#### **Accessories**

# External temperature sensor 1

■ Article number: 9070191 Details ► www.theben.de



# Temperature sensor

■ Article number: 9070321 Details ► www.theben.de



# Temperature sensor RAMSES IP 65

■ Article number: 9070459 Details ► www.theben.de