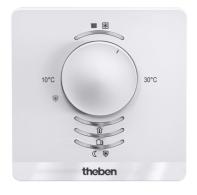

### RAMSES 718 P KNX Article number: 7189210

### **Description**

- Individual room thermostat
- For controlling heating actuators or motorised actuators
- Can be used as a continuous or two point control (can also be combined).
- Continuous PI control can be configured for 2 stage heating (basic and additional stage, e. g. underfloor heating and radiators) or for heating and cooling (radiators and cooling surfaces)
- Two front panels are included in delivery: a numerical scale and a relative scale
- Rotary control can be limited via parameters
- Manual override button for presence or operation modes: comfort, stand-by, temperature reduction at night, frost protection
- 4 binary inputs for conventional switches/sensors (switching, dimming, blinds), also for externeal temperature sensor, window contact or presence signal
- Temperature sensor can be connected to give remote temperature reading
- LED (red) for heating mode, (blue) for cooling mode, LEDs for operation mode