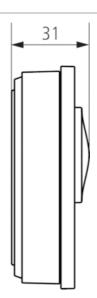

|
| Measuring range temperature | -5 °C +45 °C                                                          |
| Setting range temperature   | +10 °C +30 °C                                                         |
| Contact voltage             | 5 V Internal provided                                                 |
| Contact current             | 0,5 mA                                                                |
| Number of inputs            | 4                                                                     |
| Type of protection          | IP 20                                                                 |
| Protection class            | III according to EN 60 730-1                                          |

# Scale drawings





Article number: 7189210

#### **Accessories**

# External temperature sensor 1

■ Article number: 9070191 Details ► www.theben.de



# Temperature sensor

■ Article number: 9070321 Details ► www.theben.de



# Temperature sensor RAMSES IP 65

■ Article number: 9070459 Details ► www.theben.de