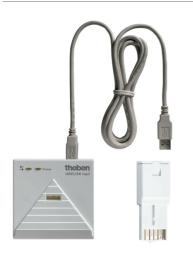

## Description

Article number: 9070409

- Switching programs created on the PC by means of the convenient OBELISK top2/3 software can be transferred via USB interface to the OBELISK top2 memory card or the Bluetooth OBELISK top3 and from the card to the time switch and vice versa. Thus no PC or laptop is required onsite. Programming and the program printout can be done comfortably from the desk
- For Windows XP/Vista/7/8/10 (32/64 Bit)
- Consisting of: Memory card, USB plug adapter
- The OBELISK top2/3 software is available as free downloads at www.theben.de