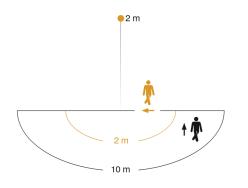

## **Detection Zone**

Mögliche Montagehöhe: 1,80 m – 2,00 m Orange: radial Schwarz: tangential Dimension Drawing