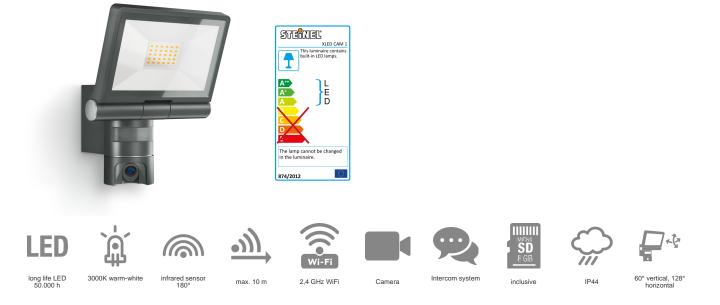

## **Function description**

Security the smart way. Sensor-switched floodlight XLED CAM 1 (3000 K, 2200 lm, 21 W) with 180° infrared motion sensor and 10 m reach, swivelling HD wide-angle colour camera and intercom system. Delivers excellent surveillance images directly to the mobile device. Includes 8 GB SD card for storing the surveillance images. Free app for iOS and Android.

## **Technical specifications**

| Dimensions (L x W x H)        | 167 x 210 x 275 mm       | Sneak-by guard                                   | No                        |
|-------------------------------|--------------------------|--------------------------------------------------|---------------------------|
| Mains power supply            | 220 – 240 V / 50 – 60 Hz | Capability of masking out individual<br>segments | No                        |
| Mounting height max.          | 2,00 m                   | Photo-cell controller                            | Yes                       |
| Sensor Technology             | passive infrared         | Twilight setting                                 | 10 – 10000 lx             |
| Output                        | 21 W                     | Time setting                                     | 60 s – 15 Min.            |
| Interconnection               | No                       | Basic light level function                       | Yes                       |
| Luminous flux                 | 2200 lm                  | Soft light start                                 | No                        |
| Colour temperature            | 3000 K                   | Continuous light                                 | selectable                |
| Colour variation LED          | SDCM3                    | Impact resistance                                | IK03                      |
| Colour Rendering Index CRI    | 80-89                    | IP-rating                                        | IP44                      |
| With lamp                     | Yes, LED lamp            | Protection class                                 | 1                         |
| Lamp                          | LED cannot be replaced   | Ambient temperature                              | -10 – 40 °C               |
| LED life expectancy (max. °C) | 50000 h                  | Housing material                                 | Aluminium                 |
| LED cooling system            | Passive Thermo Control   | Cover material                                   | Glass transparent         |
| With motion detector          | Yes                      | Manufacturer's Warranty                          | 3 years                   |
| Detection angle               | 180 °                    | ,                                                |                           |
| Angle of aperture             | 45 °                     | PU1, net weight<br>PU1, EAN                      | 1,471 kg<br>4007841065294 |