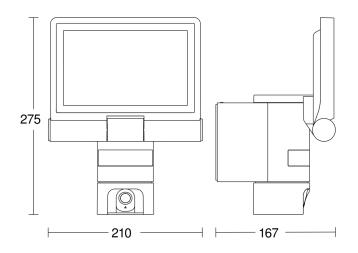

## **Technical specifications**

| Dimensions (L x W x H)        | 167 x 210 x 275 mm       | Sneak-by guard                                   | No                        |
|-------------------------------|--------------------------|--------------------------------------------------|---------------------------|
| Mains power supply            | 220 – 240 V / 50 – 60 Hz | Capability of masking out individual<br>segments | No                        |
| Mounting height max.          | 2,00 m                   | Photo-cell controller                            | Yes                       |
| Sensor Technology             | passive infrared         | Twilight setting                                 | 10 – 10000 lx             |
| Output                        | 21 W                     | Time setting                                     | 60 s – 15 Min.            |
| Interconnection               | No                       | Basic light level function                       | Yes                       |
| Luminous flux                 | 2200 lm                  | Soft light start                                 | No                        |
| Colour temperature            | 3000 K                   | Continuous light                                 | selectable                |
| Colour variation LED          | SDCM3                    | Impact resistance                                | IK03                      |
| Colour Rendering Index CRI    | 80-89                    | IP-rating                                        | IP44                      |
| With lamp                     | Yes, LED lamp            | Protection class                                 | 1                         |
| Lamp                          | LED cannot be replaced   | Ambient temperature                              | -10 – 40 °C               |
| LED life expectancy (max. °C) | 50000 h                  | Housing material                                 | Aluminium                 |
| LED cooling system            | Passive Thermo Control   | Cover material                                   | Glass transparent         |
| With motion detector          | Yes                      | Manufacturer's Warranty                          | 3 years                   |
| Detection angle               | 180 °                    | ,                                                |                           |
| Angle of aperture             | 45 °                     | PU1, net weight<br>PU1, EAN                      | 1,471 kg<br>4007841065294 |