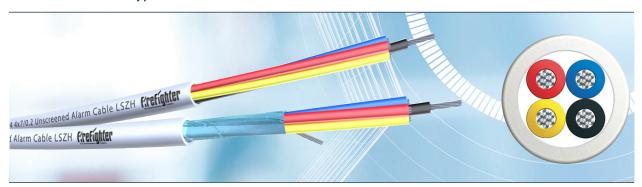

## Alarm Cable LSZH Frefighter

acc. to BS4737-3.30 Type I

## **Description**

Alarm cables for intruder alarm, intercom and detector connection. LSZH FireFighter® as standard. Maunfactured according to BS 4737-3.30 Type I. Also available in PE Duct Grade versions.

## **Technical Description**

| Cores        | Stranded Tinned Copper wire. LSZH FireFighter® IEC 60332-1 Insulated                                                       |  |  |
|--------------|----------------------------------------------------------------------------------------------------------------------------|--|--|
| Formation    | Unscreened: 4, 6, 8 or 12 cores  Screened: 4, 6, 8 or 12 cores Overall Aluminium/polyester taped + stranded TC drain wire. |  |  |
| Outer Jacket | LSZH FireFighter® IEC 60332-1                                                                                              |  |  |
| Colour       | White                                                                                                                      |  |  |